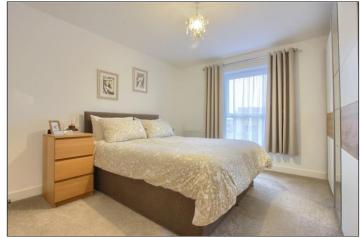

LIVING ROOM - 3.37m x 4.8m (11'1" x 15'9")

KITCHEN/DINING AREA - 5.99m x 4.37m (19'8" x 14'4")

CLOAKROOM/WC

**FIRST FLOOR** 

LANDING

MASTER BEDROOM - 3.53m x 3.9m (11'7" x 12'10")

**EN-SUITE** 

BEDROOM TWO - 2.57m x 3.23m (8'5" x 10'7")