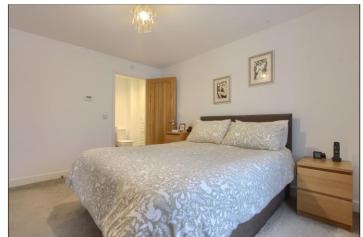

LIVING ROOM - 3.37m x 4.8m (11'1" x 15'9")

KITCHEN/DINING AREA - 5.99m x 4.37m (19'8" x 14'4")

CLOAKROOM/WC

**FIRST FLOOR** 

LANDING

MASTER BEDROOM - 3.53m x 3.9m (11'7" x 12'10")

**EN-SUITE** 

BEDROOM TWO - 2.57m x 3.23m (8'5" x 10'7")