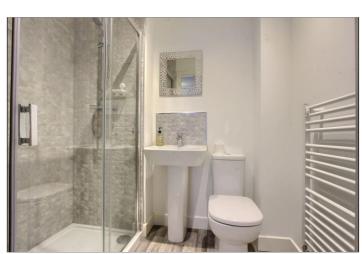

LIVING ROOM - 3.37m x 4.8m (11'1" x 15'9")

KITCHEN/DINING AREA - 5.99m x 4.37m (19'8" x 14'4")

CLOAKROOM/WC

**FIRST FLOOR** 

LANDING

MASTER BEDROOM - 3.53m x 3.9m (11'7" x 12'10")

**EN-SUITE** 

BEDROOM TWO - 2.57m x 3.23m (8'5" x 10'7")