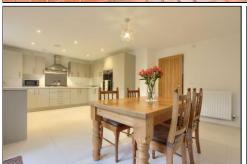

£239,950

A four-bedroom detached residence located within this modern development, immaculately presented throughout with some nice upgrades including internal oak cottage doors throughout. The property occupies a well-positioned plot with a driveway providing off road parking for multiple vehicles leading to a single detached garage, and an attractive low maintenance landscaped rear garden with paved patio area and garden path. Internally the welcoming entrance hall with cloakroom/WC leads to the comfortable lounge and to the rear there is a superb 20ft open plan kitchen diner with French doors to the rear garden. The modern range of fitted kitchen units includes a high level built-in oven, five ring gas hob and integrated fridge freezer, dishwasher and washing machine. On the first floor there are four bedrooms, the master with a modern ensuite shower room and a family bathroom benefiting from a shower over the bath. Viewing comes highly recommended to appreciate all this family home offers.

LIVING ROOM - 3.37m x 4.8m (11'1" x 15'9")

KITCHEN/DINING AREA - 5.99m x 4.37m (19'8" x 14'4")

CLOAKROOM/WC

**FIRST FLOOR** 

LANDING

MASTER BEDROOM - 3.53m x 3.9m (11'7" x 12'10")

**EN-SUITE** 

BEDROOM TWO - 2.57m x 3.23m (8'5" x 10'7")