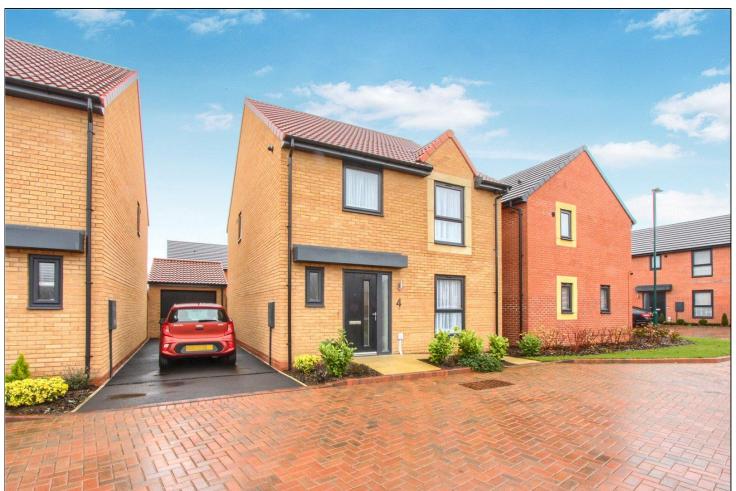

## FOXGLOVE CLOSE, REDCAR, TS10 5ES

- Impressive Four Bedroom Detached Home
- Located Within This Popular & Modern Development
- Desirable Cul-De-Sac Location
- Over 8 Years Remaining on The NHBC Warranty
- Driveway & Single Detached Garage
- Lounge & Spacious Full Width Open Plan Fitted Kitchen/Diner with Integrated Appliances
- Generous Master Bedroom with Modern En-Suite Shower Room
- Within Short Distance of Well Regarded Schooling, Redcar's Amenities & Transport Links
- Early Viewing Recommended

£239,950

A four-bedroom detached residence located within this modern development, immaculately presented throughout with some nice upgrades including internal oak cottage doors throughout. The property occupies a well-positioned plot with a driveway providing off road parking for multiple vehicles leading to a single detached garage, and an attractive low maintenance landscaped rear garden with paved patio area and garden path. Internally the welcoming entrance hall with cloakroom/WC leads to the comfortable lounge and to the rear there is a superb 20ft open plan kitchen diner with French doors to the rear garden. The modern range of fitted kitchen units includes a high level built-in oven, five ring gas hob and integrated fridge freezer, dishwasher and washing machine. On the first floor there are four bedrooms, the master with a modern ensuite shower room and a family bathroom benefiting from a shower over the bath. Viewing comes highly recommended to appreciate all this family home offers.