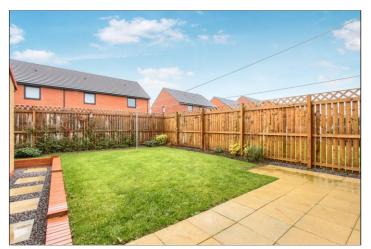

#### **GARDENS & PARKING**

Externally there are neat established borders to the front with a paved pathway to the entrance door. A side driveway provides off road parking for multiple vehicles and leads to a single detached garage. Gated side access leads to the low maintenance landscaped rear garden which is mainly laid to lawn with well-manicured borders, paved patio area and attractive garden path. The rear garden also benefits from a useful outside tap and electrical socket.