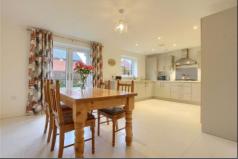

£239,950

A four-bedroom detached residence located within this modern development, immaculately presented throughout with some nice upgrades including internal oak cottage doors throughout. The property occupies a well-positioned plot with a driveway providing off road parking for multiple vehicles leading to a single detached garage, and an attractive low maintenance landscaped rear garden with paved patio area and garden path. Internally the welcoming entrance hall with cloakroom/WC leads to the comfortable lounge and to the rear there is a superb 20ft open plan kitchen diner with French doors to the rear garden. The modern range of fitted kitchen units includes a high level built-in oven, five ring gas hob and integrated fridge freezer, dishwasher and washing machine. On the first floor there are four bedrooms, the master with a modern ensuite shower room and a family bathroom benefiting from a shower over the bath. Viewing comes highly recommended to appreciate all this family home offers.

LIVING ROOM - 3.37m x 4.8m (11'1" x 15'9")

KITCHEN/DINING AREA - 5.99m x 4.37m (19'8" x 14'4")

CLOAKROOM/WC

**FIRST FLOOR** 

LANDING

MASTER BEDROOM - 3.53m x 3.9m (11'7" x 12'10")

**EN-SUITE** 

BEDROOM TWO - 2.57m x 3.23m (8'5" x 10'7")