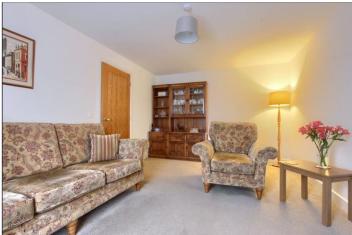

LIVING ROOM - 3.37m x 4.8m (11'1" x 15'9")

KITCHEN/DINING AREA - 5.99m x 4.37m (19'8" x 14'4")

CLOAKROOM/WC

**FIRST FLOOR** 

LANDING

MASTER BEDROOM - 3.53m x 3.9m (11'7" x 12'10")

**EN-SUITE** 

BEDROOM TWO - 2.57m x 3.23m (8'5" x 10'7")