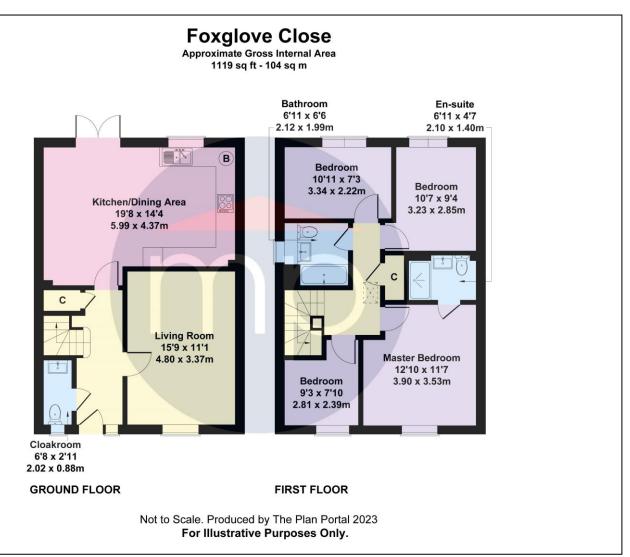

LIVING ROOM - 3.37m x 4.8m (11'1" x 15'9")

KITCHEN/DINING AREA - 5.99m x 4.37m (19'8" x 14'4")

CLOAKROOM/WC

**FIRST FLOOR** 

LANDING

MASTER BEDROOM - 3.53m x 3.9m (11'7" x 12'10")

**EN-SUITE** 

BEDROOM TWO - 2.57m x 3.23m (8'5" x 10'7")

### **GROUND FLOOR**

HALLWAY

**TO VIEW:** Tel: 01642 285041 30-32 Station Road, Redcar, T\$10 1AG

## FOXGLOVE CLOSE, TS10 5ES

BEDROOM THREE - 3.34m x 2.22m (10'11" x 7'3")

BEDROOM FOUR - 2.39m x 2.81m (7'10" x 9'3")

FAMILY BATHROOM - 1.99m x 2.12m (6'6" x 6'11")

**EXTERNALLY** 