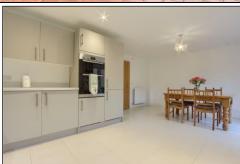

£239,950

A four-bedroom detached residence located within this modern development, immaculately presented throughout with some nice upgrades including internal oak cottage doors throughout. The property occupies a well-positioned plot with a driveway providing off road parking for multiple vehicles leading to a single detached garage, and an attractive low maintenance landscaped rear garden with paved patio area and garden path. Internally the welcoming entrance hall with cloakroom/WC leads to the comfortable lounge and to the rear there is a superb 20ft open plan kitchen diner with French doors to the rear garden. The modern range of fitted kitchen units includes a high level built-in oven, five ring gas hob and integrated fridge freezer, dishwasher and washing machine. On the first floor there are four bedrooms, the master with a modern ensuite shower room and a family bathroom benefiting from a shower over the bath. Viewing comes highly recommended to appreciate all this family home offers.

LIVING ROOM - 3.37m x 4.8m (11'1" x 15'9")

KITCHEN/DINING AREA - 5.99m x 4.37m (19'8" x 14'4")

CLOAKROOM/WC

**FIRST FLOOR** 

LANDING

MASTER BEDROOM - 3.53m x 3.9m (11'7" x 12'10")

**EN-SUITE** 

BEDROOM TWO - 2.57m x 3.23m (8'5" x 10'7")